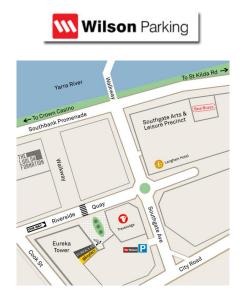

## **PARKING**

Wilson Parking is our preferred partner for car parking and is located at the base of Eureka Tower. Wilson Car Park is accessed from the corner of City Road and Southgate Avenue.

Preferred Eureka Level 89 visitor rates apply when exiting before 6.00am the following day.