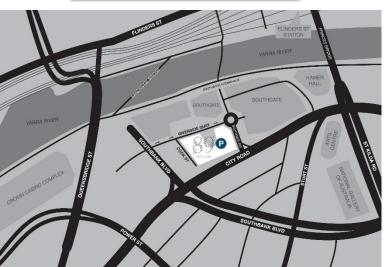

## **PARKING**

Wilson Parking is our preferred partner for car parking and is located at the base of Eureka Tower.

Wilson Car Park is accessed from the corner of City Road and Southgate Avenue.

Preferred Eureka Level 89 visitor rates apply when exiting before 6.00am the following day.